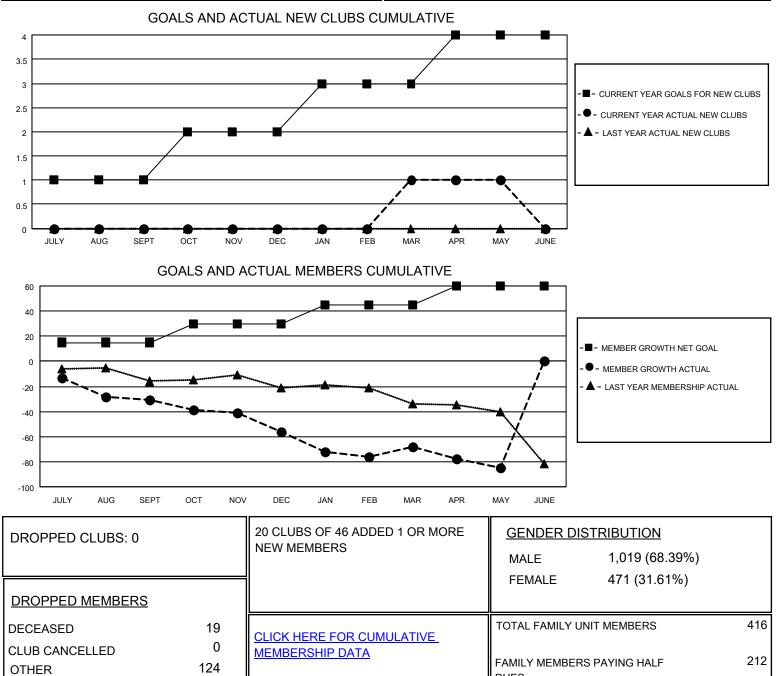

## LOCATION WISCONSIN

District 27 E1

Results as of: 5/31/2021

| Clubs                 |               |           |               | Members               |                        |                         |                                                    |
|-----------------------|---------------|-----------|---------------|-----------------------|------------------------|-------------------------|----------------------------------------------------|
| RESULTS FOR 2020-2021 |               |           |               | RESULTS FOR 2020-2021 |                        |                         |                                                    |
| QUARTER               | NEW CLUB GOAL | NEW CLUBS | DROPPED CLUBS | QUARTER MEME          | BER GROWTH NET<br>GOAL | MEMBER GROWTH<br>ACTUAL | DROPPED<br>MEMBERS ACTUAL<br>(including transfers) |
| JULY/AUG/SEPT         | 1             | 0         | 0             | JULY/AUG/SEPT         | 15                     | 22                      | 47                                                 |
| OCT/NOV/DEC           | 1             | 0         | 0             | OCT/NOV/DEC           | 15                     | 16                      | 39                                                 |
| JAN/FEB/MAR           | 1             | 1         | 0             | JAN/FEB/MAR           | 15                     | 23                      | 33                                                 |
| APR/MAY/JUNE          | 1             | 0         | 0             | APR/MAY/JUNE          | 15                     | 8                       | 24                                                 |